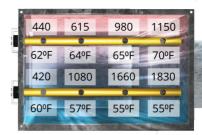

## Validate Your Energy Model with Operational Data



## HVAC systems can be fine-tuned and validated in real-time.

EBTRON offers up to 16 sensor nodes that provide more accurate velocity and temperature measurements, allowing superior airside system control. The optional humidity sensing provides control based on relative humidity, dew point, or enthalpy. To enhance operational management, use one of the optional plug-in communication cards to transmit all this data to your BAS or Cloud monitoring system.

EBTRON technology in converging airstreams or across energyexchanging components provides energy performance insight and acts as an airside energy meter.

## Velocity Weighted Temp 59.9°F



Avg. Temp 61°F Avg. Velocity 1022