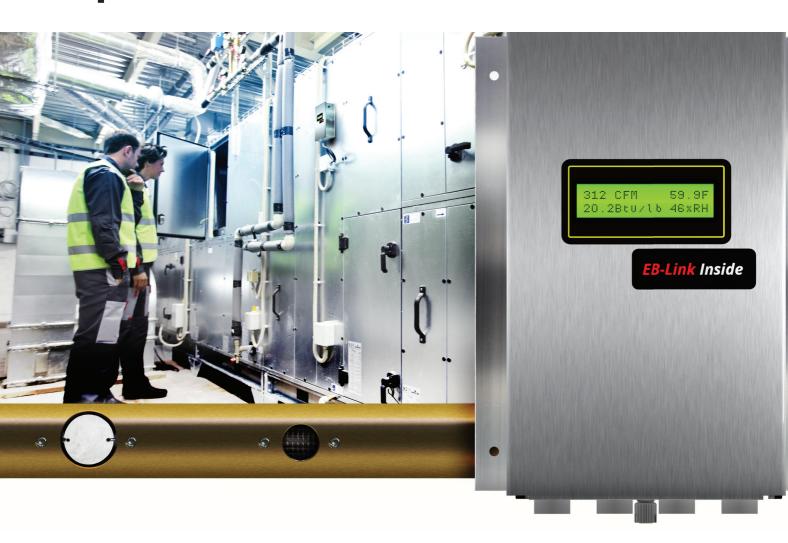

## HVAC systems can be fine-tuned and validated in real-time.

EBTRON offers up to 16 sensor nodes that provide more accurate velocity and temperature measurements, allowing superior airside system control. The optional humidity sensing provides control based on relative humidity, dew point, or enthalpy. To enhance operational management, use one of the optional plug-in communication cards to transmit all this data to your BAS or Cloud monitoring system.

EBTRON technology in converging airstreams or across energyexchanging components provides energy performance insight and acts as an airside energy meter.