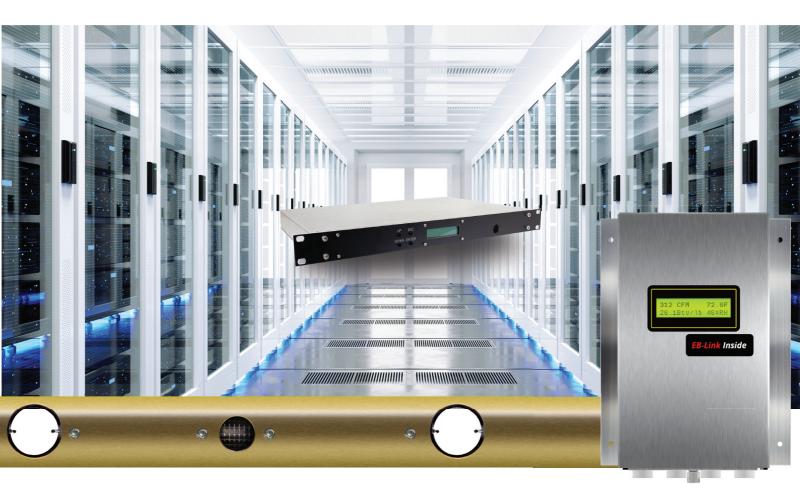

## Precision airflow, temperature, and humidity measurements

EBTRON offers a variety of solutions to measure and control air-side performance, from air handling equipment and duct-mounted products to server-focused aisle containment solutions such as the bleed airflow and SERVAIRE products that provide bi-directional airflow and temperature measurement. Various connectivity options are available to provide integration for monitoring and control.

EBTRON airflow measuring devices are installed in data centers worldwide, providing accurate and repeatable measurements for efficient and reliable operations.