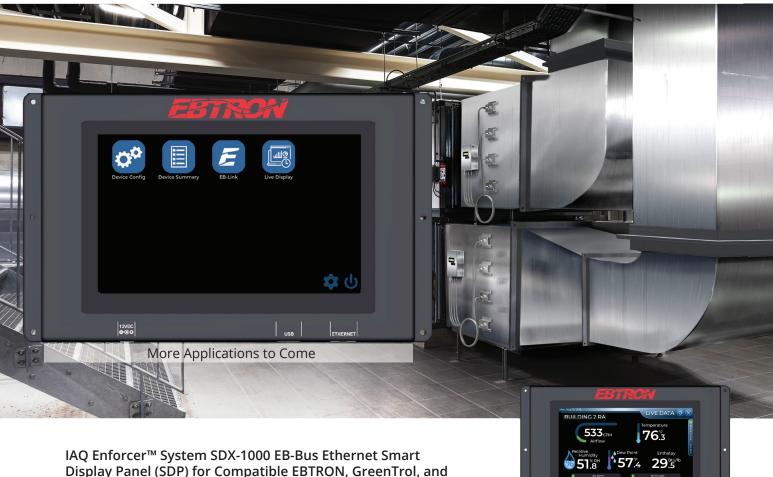

## **Application Driven Smart Display Increases Functionality and Provides** a Single Access Point for Up to 16 **Measurement Devices**

Display Panel (SDP) for Compatible EBTRON, GreenTrol, and Approved Third-Party Devices.

- Tablet/phone style interface with factory-installed applications that can be updated and/or added over time using a USB memory device
- 7-inch diagonal capacitive touch full-color display
- Dedicated Ethernet network does not interfere with BAS communications (BAS connections are made to separate analog or network outputs of each measuring device)
- Bidirectional capability allows transmitters to be installed closer to the sensor probes, thus eliminating the need for extended cable lengths
- Updates and new applications can easily be added over time using a USB Type A memory device

Live Display App

## STANDARD APPLICATIONS PROVIDED:

- **Device Configuration App**
- Device Summary App
- EB-Link Reader App
- Live Display App

For additional applications, visit EBTRON.com for more information.